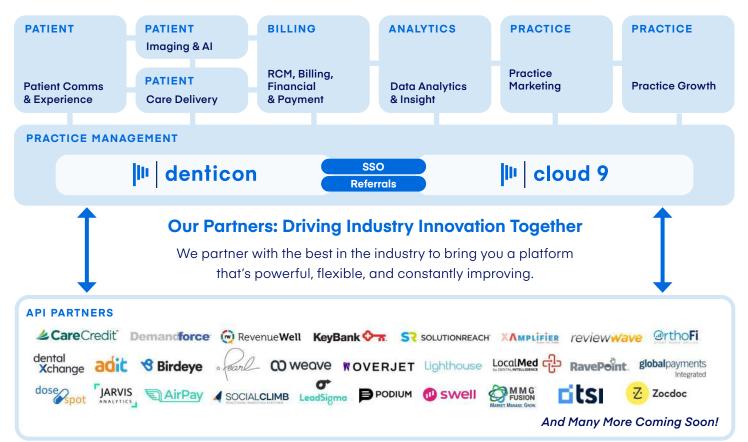

### **Introducing DentalOS and Planet DDS Open APIs**

DentalOS is an open, unified platform built to meet the evolving needs of DSOs, integrating every aspect of operations—from practice management and imaging to patient communication and RCM. Designed to scale, it offers flexible integration and customization tailored to your organization's needs.

#### THE PLANET DDS DENTALOS PLATFORM

### PlanetDDS | DentalOS

# **DentalOS: Designed to be Different**

**A True Open API Approach:** DentalOS enables DSOs to build their technology stack based on their needs, seamlessly integrating with leading partners and home-grown solutions.

**Data Integrity:** By collaborating with our leading API partners, DentalOS enables DSOs to eliminate data silos, reduce administrative work, and enhance data-driven decision making.

**Future-Proofing Your Tech Stack:** With a commitment to continuous development and integration, DentalOS equips DSOs with the agility to lead no matter how many locations you manage.