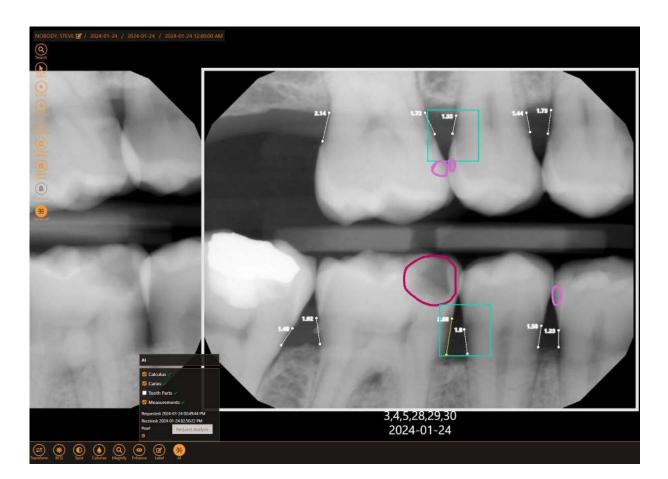

# Al Imaging FDA-Cleared Al Analysis

Educate patients using easy to understand Al overlays to build more patient trust. Increase case acceptance for your practice by over 30% with real-time X-ray analysis.

- Provide objectivity and increase patient trust with AI-analyzed images
- FDA-cleared AI technology to accurately detect pathologies