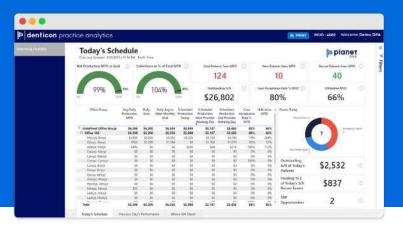

## Denticon's Morning Huddle is an easy-to-use dashboard that provides a high-level overview of production goals to provide actionable data insights to help drive dental business growth.

These actionable insights will enable you to maximize revenue opportunities by increasing collections, boosting production, and mastering the art of scheduling.

Morning Huddle provides a comprehensive summary of the current day's schedule, the previous day's performance, and KPI progress tracking in relation to the previous month and current year. Data can be pulled by office group, location, or provider, and you can pull reports for collections, patient exams, scheduling opportunities, and much more.