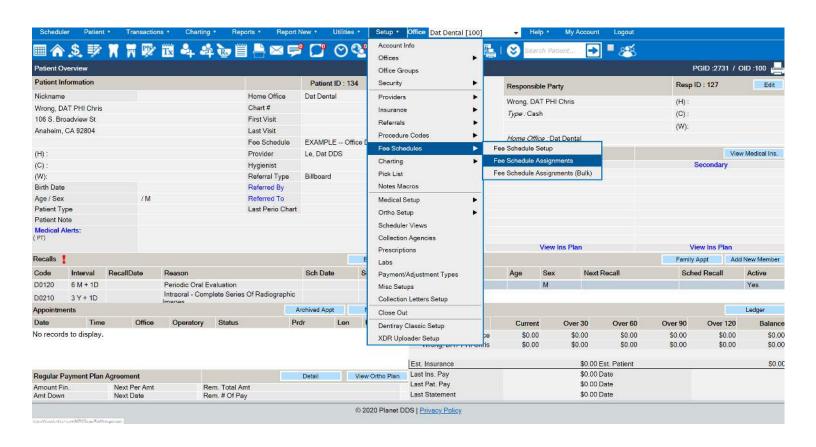

Click the word "Setup" and choose the "Fee Schedules" and "Fee Schedule Assignments" options from the drop-down box.

First search to ensure the plan and fee schedule are not already attached together. To investigate if the fee schedule is assigned to a plan, complete the appropriate plan-specific "Search" fields at the top of the screen, and click the Srch button. A listing of matches for the search criteria is returned in the middle of the screen.