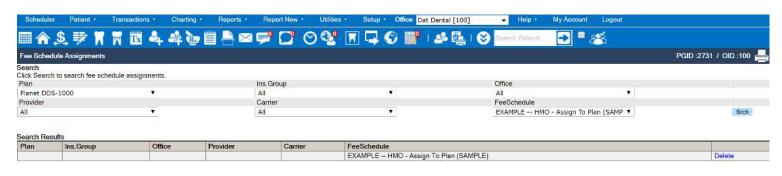

Click the word "Setup" and choose the "Fee Schedules" and "Fee Schedule Assignments" options from the drop-down box.

First search to ensure the plan and fee schedule are not already attached together. To investigate if the fee schedule is assigned to a plan, complete the appropriate plan-specific "Search" fields at the top of the screen, and click the Srch button. A listing of matches for the search criteria is returned in the middle of the screen.