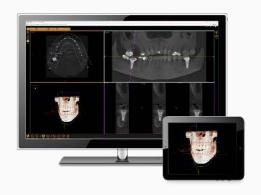

## **Cutting Edge Image Analysis Tools**

A full suite of onboard image enhancement tools and filters allow for improved image quality and accurate diagnoses

- Real-time image filtering
- Brightness, sharpness & noise removal tools
- · Full-screen view and image comparison functionality