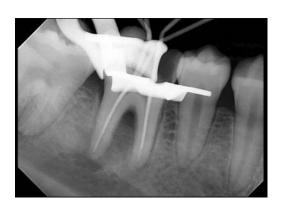

## **Cutting Edge Image Analysis Tools**

A full suite of onboard image enhancement tools and filters allow for improved image quality and accurate diagnoses

- Real-time image filtering
- Brightness, sharpness & noise removal tools
- · Full-screen view and image comparison functionality